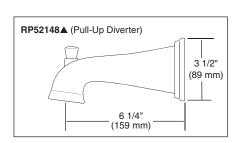

## TUB AND SHOWER FAUCET TRIM

- Barrington<sup>™</sup> Bath Collection
- Shower Only (172930 Series)
- Tub/Shower (174930 Series)